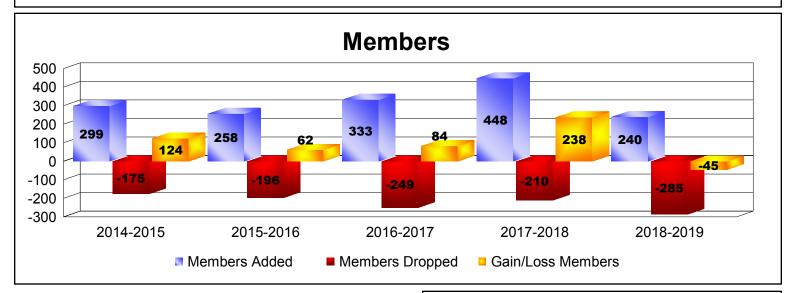

## District 301 B2

2014-2015

2018-2019

| Year                                                 | New<br>Clubs | Dropped<br>Clubs | Gain/<br>Loss<br>Clubs | New<br>Members | Charter<br>Members | Reinstate<br>Members | Transfer<br>Members | Total<br>Member<br>Added | Total<br>Members<br>Dropped | Gain/<br>Loss<br>Members |
|------------------------------------------------------|--------------|------------------|------------------------|----------------|--------------------|----------------------|---------------------|--------------------------|-----------------------------|--------------------------|
| 2014-2015                                            | 4            | -2               | 2                      | 182            | 99                 | 18                   | 0                   | 299                      | -175                        | 124                      |
| 2015-2016                                            | 2            | 0                | 2                      | 156            | 93                 | 8                    | 1                   | 258                      | -196                        | 62                       |
| 2016-2017                                            | 4            | -2               | 2                      | 227            | 81                 | 23                   | 2                   | 333                      | -249                        | 84                       |
| 2017-2018                                            | 5            | -1               | 4                      | 318            | 118                | 6                    | 6                   | 448                      | -210                        | 238                      |
| 2018-2019                                            | 3            | -1               | 2                      | 153            | 77                 | 9                    | 1                   | 240                      | -285                        | -45                      |
| Average                                              | 4            | -1               | 2                      | 207            | 94                 | 13                   | 2                   | 316                      | -223                        | 93                       |
| Clubs                                                |              |                  |                        |                |                    |                      |                     |                          |                             |                          |
| $\begin{array}{cccccccccccccccccccccccccccccccccccc$ |              |                  |                        |                |                    |                      |                     |                          |                             |                          |